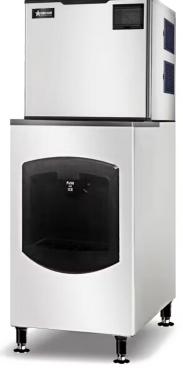

## **Ice Dispensers**

ITEM: 48349 MODEL: IC-CN-0350-D 48350 IC-CN-0500-D

48350

This top-of-the-line ice dispenser boasts a generous bin capacity and is engineered to produce an impressive amount of ice daily.

#### **FEATURES:**

- Effective ice production capabilities: The machine ensures a steady supply of ice that can meet the demands of various business operations, from restaurants to cafes to office spaces.
- User-friendly control panel: The digital display simplifies
  the adjustment of power settings, ice thickness, cube size, and
  cleaning cycles, providing ease of operation for users at any
  skill level.
- Easy maintenance and cleaning: The ice machines are designed to be simple and hassle-free, helping users keep the unit in optimal working condition with minimal effort.
- **Adjustable feet:** The appliance offers flexibility in adjusting the height and level to suit different environments, ensuring a perfect fit and stable operation wherever it is placed.