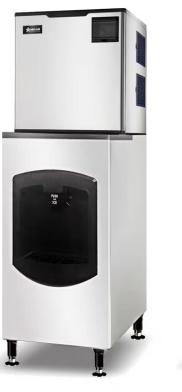

## **Ice Dispensers**

ITEM: 48349 MODEL: IC-CN-0350-D 48350 IC-CN-0500-D

48350

This top-of-the-line ice dispenser boasts a generous bin capacity and is engineered to produce an impressive amount of ice daily.

#### **FEATURES:**

- Effective ice production capabilities: The machine ensures a steady supply of ice that can meet the demands of various business operations, from restaurants to cafes to office spaces.
- User-friendly control panel: The digital display simplifies
  the adjustment of power settings, ice thickness, cube size, and
  cleaning cycles, providing ease of operation for users at any
  skill level.
- Easy maintenance and cleaning: The ice machines are designed to be simple and hassle-free, helping users keep the unit in optimal working condition with minimal effort.
- **Adjustable feet:** The appliance offers flexibility in adjusting the height and level to suit different environments, ensuring a perfect fit and stable operation wherever it is placed.