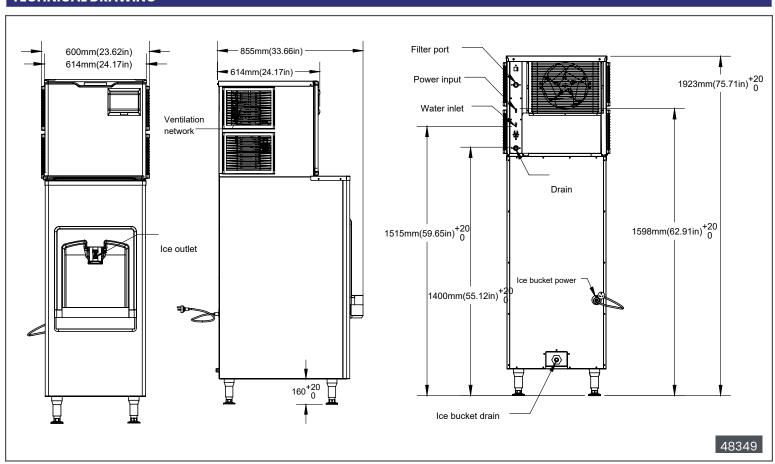

### **TECHNICAL DRAWING**

# **ICE DISPENSERS**

| TECHNICAL SPECIFICATION   |                                                    |                                                   |
|---------------------------|----------------------------------------------------|---------------------------------------------------|
| Features                  | Bin Capacity 132 lb.<br>- Ice Yield 350 lb Per Day | Bin Capacity 220 lb<br>- Ice Yield 500 lb Per Day |
| Item                      | 48349                                              | 48350                                             |
| Model                     | IC-CN-0350-D                                       | IC-CN-0500-D                                      |
| Output (per day)          | 352.7 lb. (160 kg.)                                | 500.4 lb. (227 kg.)                               |
| Ice Bin Capacity          | 132.3 lb. (60 kg.)                                 | 220.5 lb. (100 kg.)                               |
| Power:                    | 1000W                                              | 1323W                                             |
| Electrical                | 110-120V / 60HZ / 1Ph                              |                                                   |
| Ice Bin Weight            | 169.8 lb. (77 kg.)                                 | 198.4 lb. (90 kg.)                                |
| Net Weight (Main Machine: | 110.2 lb. (50 kg)                                  | 145.5 lb. (66 kg.)                                |
| Ice Bin Dimensions (DWH)  | 22" x 33.7" x 53.3" (560 x 855 x 1355 mm)          | 29.9" x 33.7" x 53.5"(760 x 855 x 1360mm)         |
| Machine Dimensions        | 22" x 24.3" x 22.3" (560 x 618 x 568 mm)           | 29.9" x 24.3" x 22.3" (760 x 618 x 568 mm)        |
| Gross Weight              | 183 lb. (83 kg.)                                   | 209.4 lb. (95 kg.)                                |
| Gross Dimensions (DWH)    | 24" x 36" x 55.5" (610 x 914 x 1410mm)             | 33" x 36" x 49" (838 x 914 x 1245 mm)             |