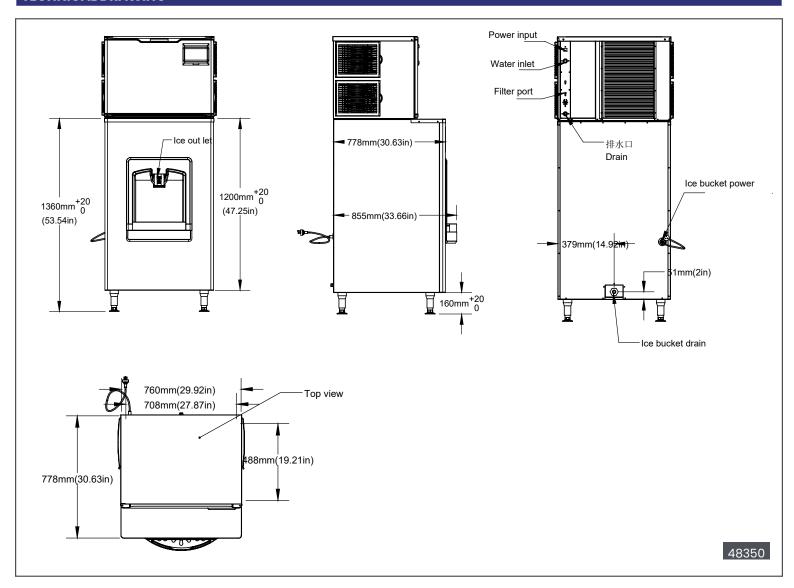

### **TECHNICAL DRAWING**

# **ICE DISPENSERS**

| TECHNICAL SPECIFICATION   |                                                    |                                                   |
|---------------------------|----------------------------------------------------|---------------------------------------------------|
| Features                  | Bin Capacity 132 lb.<br>- Ice Yield 350 lb Per Day | Bin Capacity 220 lb<br>- Ice Yield 500 lb Per Day |
| Item                      | 48349                                              | 48350                                             |
| Model                     | IC-CN-0350-D                                       | IC-CN-0500-D                                      |
| Output (per day)          | 352.7 lb. (160 kg.)                                | 500.4 lb. (227 kg.)                               |
| Ice Bin Capacity          | 132.3 lb. (60 kg.)                                 | 220.5 lb. (100 kg.)                               |
| Power:                    | 1000W                                              | 1323W                                             |
| Electrical                | 110-120V / 60HZ / 1Ph                              |                                                   |
| Ice Bin Weight            | 169.8 lb. (77 kg.)                                 | 198.4 lb. (90 kg.)                                |
| Net Weight (Main Machine: | 110.2 lb. (50 kg)                                  | 145.5 lb. (66 kg.)                                |
| Ice Bin Dimensions (DWH)  | 22" x 33.7" x 53.3" (560 x 855 x 1355 mm)          | 29.9" x 33.7" x 53.5"(760 x 855 x 1360mm)         |
| Machine Dimensions        | 22" x 24.3" x 22.3" (560 x 618 x 568 mm)           | 29.9" x 24.3" x 22.3" (760 x 618 x 568 mm)        |
| Gross Weight              | 183 lb. (83 kg.)                                   | 209.4 lb. (95 kg.)                                |
| Gross Dimensions (DWH)    | 24" x 36" x 55.5" (610 x 914 x 1410mm)             | 33" x 36" x 49" (838 x 914 x 1245 mm)             |